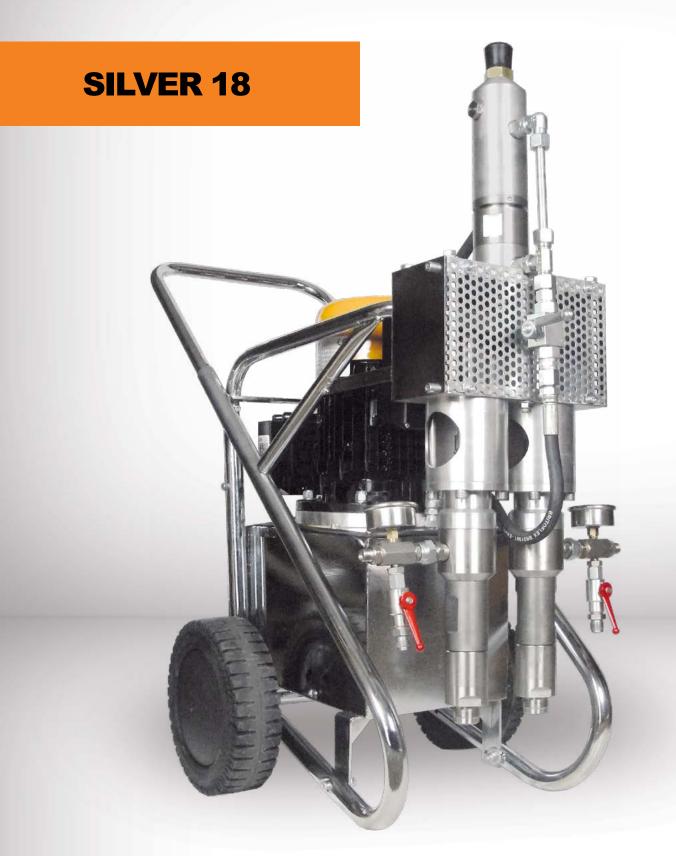

## 2k - 3k Equipment - Serie SILVER

|                                                         | Standard<br>Set-up                                                                                                                                                                                                                           |                         | SILVER 18 is a 2-component hydraulic piston pump<br>with electric motor. It is ideal for injecting 2-component<br>products with mixing 1:1.<br>The advantage to regulate the working pressure from 0<br>to 120 Bar, allows to use this pump in various jobs were<br>2k are required. |                                                          |                    |
|---------------------------------------------------------|----------------------------------------------------------------------------------------------------------------------------------------------------------------------------------------------------------------------------------------------|-------------------------|--------------------------------------------------------------------------------------------------------------------------------------------------------------------------------------------------------------------------------------------------------------------------------------|----------------------------------------------------------|--------------------|
|                                                         |                                                                                                                                                                                                                                              |                         | TECHNICAL DAT/                                                                                                                                                                                                                                                                       | 4                                                        | M                  |
|                                                         |                                                                                                                                                                                                                                              |                         | Motor   Volt                                                                                                                                                                                                                                                                         |                                                          | 230 V              |
|                                                         |                                                                                                                                                                                                                                              |                         |                                                                                                                                                                                                                                                                                      |                                                          | 50 Hz              |
|                                                         | $\left(\left(\begin{array}{c}10\\MT\end{array}\right)\right)\left(\left(\begin{array}{c}10\\MT\end{array}\right)\right)\left(\left(\begin{array}{c}10\\MT\end{array}\right)\right)\left(\left(\begin{array}{c}1\\M\end{array}\right)\right)$ | 10 _                    | Power:<br>Mixing Ratio                                                                                                                                                                                                                                                               |                                                          | 3 HP<br>1:1        |
|                                                         |                                                                                                                                                                                                                                              | -                       | Max. Delivery                                                                                                                                                                                                                                                                        | ltr/min                                                  | 18                 |
|                                                         | lard                                                                                                                                                                                                                                         | $\sim$ -                | Max. Working Press                                                                                                                                                                                                                                                                   |                                                          | 120 (1740)         |
| N'-                                                     | Standard<br>Set-UP                                                                                                                                                                                                                           | -                       | Max. Hose length                                                                                                                                                                                                                                                                     | mt.                                                      | 40                 |
|                                                         | Sec                                                                                                                                                                                                                                          |                         | Weight                                                                                                                                                                                                                                                                               | kg.                                                      | 110                |
|                                                         |                                                                                                                                                                                                                                              |                         |                                                                                                                                                                                                                                                                                      |                                                          |                    |
| INJECTION ACCESSORIES                                   |                                                                                                                                                                                                                                              | 1                       |                                                                                                                                                                                                                                                                                      |                                                          |                    |
| the Y                                                   |                                                                                                                                                                                                                                              |                         | F:                                                                                                                                                                                                                                                                                   |                                                          |                    |
| Lance 2k<br>#66550B Lance 2k Compact<br>#6550 Lance 2k  |                                                                                                                                                                                                                                              | Plastic F<br>#66559 Pla | Packer<br>astic Packer (1 valve)                                                                                                                                                                                                                                                     | Packer Suppo<br>#66561 Plastic Pack                      |                    |
|                                                         |                                                                                                                                                                                                                                              |                         |                                                                                                                                                                                                                                                                                      |                                                          |                    |
| 4                                                       |                                                                                                                                                                                                                                              | -                       | 1 F                                                                                                                                                                                                                                                                                  |                                                          | e S                |
| Lance 3k<br>#66555B Lance 3k Compact<br>#66555 Lance 3K |                                                                                                                                                                                                                                              |                         | um Packer<br>Packer Flat Head                                                                                                                                                                                                                                                        | Packer Suppo<br>#66552 Flat Packer<br>#66553 Flat Packer | support - straight |
|                                                         |                                                                                                                                                                                                                                              |                         |                                                                                                                                                                                                                                                                                      |                                                          |                    |